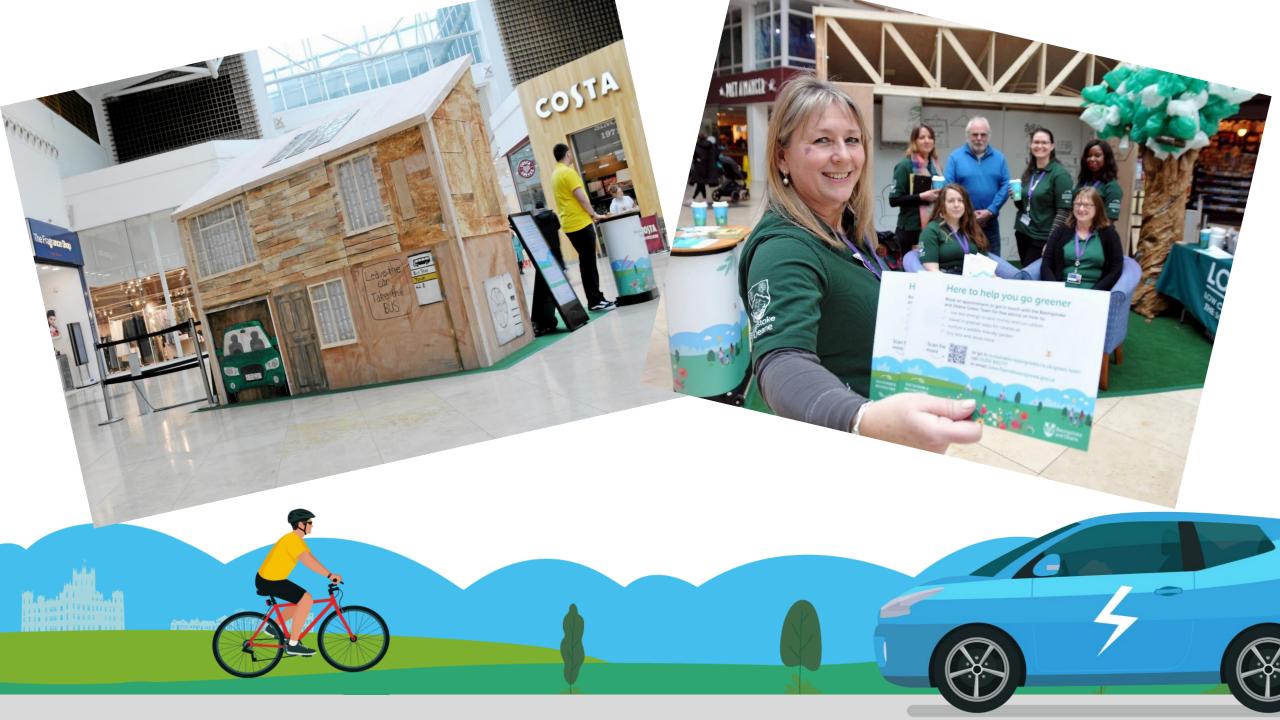

## **Progress so far**

- Launched August 2023
- Door knocked c. 2000 residents focus on those in fuel poverty and those with energy inefficient houses
- Engaged with over 1000 residents at a variety of events and forums
- Events logged on our website <a href="https://www.basingstoke.gov.uk/green-team">https://www.basingstoke.gov.uk/green-team</a>

## Free energy surveys

- 295 energy surveys booked, 258 completed so far
- 1 hour visit from a green team advisor, with a follow up call to help signpost people to grants, installers
- Some full retrofit surveys also available for those who want to carry out more than one improvement in harder to treat houses
- Funding for surveys grant funded from the Local Energy Advice Demonstrator (LEAD) - runs until 31<sup>st</sup> March 2025