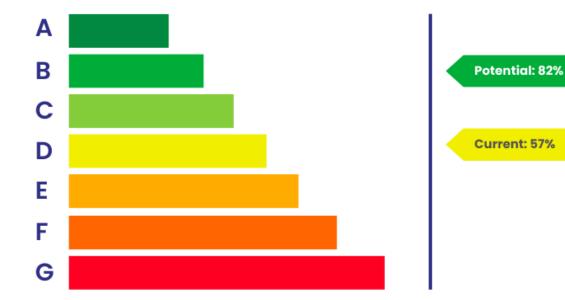

## **ENERGY PERFORMANCE RATING**

An Energy Performance Certificate (EPC) is a document that provides information about the energy efficiency of a building or a property. It rates the energy performance of a property on a scale from A (most efficient) to G (least efficient).