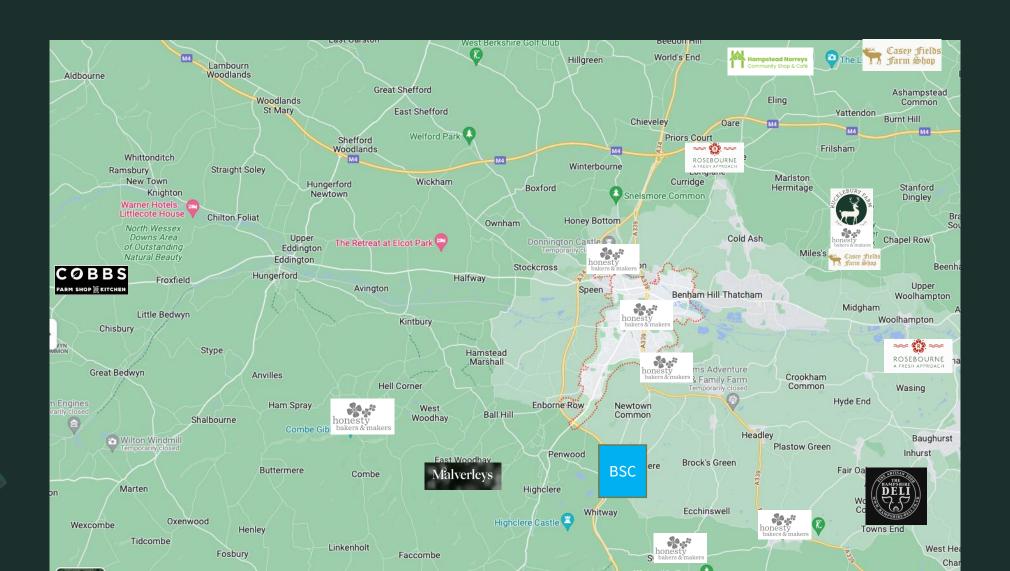

club is currently used in many ways:
  - Sports: Football (Youth and Adult), Pool, Darts
  - Entertainment: Bingo, Quiz Nights, Music Nights and Public Bar
  - Recreation: Village Events and Miniature Railway
- But... it could offer so much more

What could we create that will make living in Burghclere even better?

### What could the new Centre include?

- Café
- Shop (Village Shop, Farm Shop)
- Library
- Pop up facilities (kitchen, stalls)
- Business Hub
- Gym

### Factors to consider

- Space/size limitations
- Need to be financially viable
- Planning permission considerations
- Parking
- Cost! (will need to apply for grants and public subscriptions etc.)
- What the membership, parish council and local residents want

### Nearest farm / community Shops



### Nearest cafés / tea rooms



### As a community imagine what we can create



After?



## How can you get involved? We are looking for:

- Working Party/ Committee Members
- People with specialist knowledge (Fundraising, Planning, Technical Drawing Skills etc)
- Have you helped create a new community facility elsewhere?
- Do you have an opinion about what should replace the existing building?
- Do you want more involvement in your community?

#### What is the time commitment?

- Steering meeting once per month for one hours
- You may wish to own an activity (higher time commitment) or offer specific help (lower commitment)
- The more people with the right skills that get involved, the more likely we
  are to create something special for everyone in the local community
- Working with the Parish Council and Sports Cl