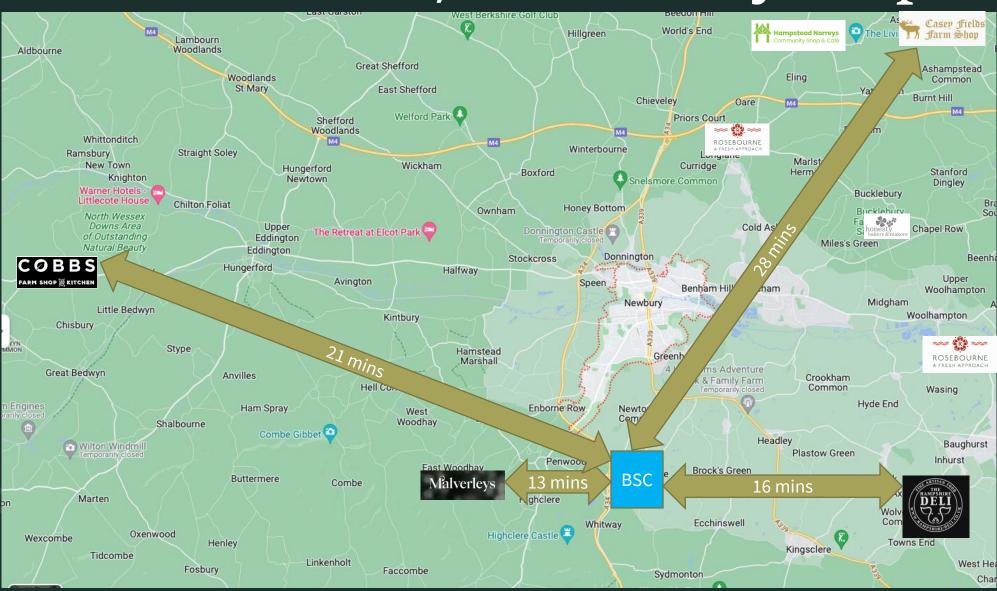

n the heart of the community the club is currently used in many ways:
  - Sports: Football (Youth and Adult), Pool, Darts
  - Entertainment: Bingo, Quiz Nights, Music Nights and Public Bar
  - Recreation: Village Events and Miniature Railway
- But... it could offer so much more

What could we create that will make living in Burghclere even better?

### What could the new Centre include?

- Café
- Shop (Village Shop, Farm Shop)
- Library
- Pop up facilities (kitchen, stalls)
- Business Hub
- Gym

### Factors to consider

- Space/size limitations
- Need to be financially viable
- Planning permission considerations
- Parking
- Cost! (will need to apply for grants and public subscriptions etc.)
- What the membership, parish council and local residents want

### Nearest farm / community Shops



### Nearest cafés / tea rooms



### As a community imagine what we can create



After?



## How can you get involved? We are looking for:

- Working Party/ Committee Members
- People with specialist knowledge (Fundraising, Planning, Technical Drawing Skills etc)
- Have you helped create a new community facility elsewhere?
- Do you have an opinion about what should replace the existing building?
- Do you want more involvement in your community?

#### What is the time commitment?

- Steering meeting once per month for one hours
- You may wish to own an activity (higher time commitment) or offer specific help (lower commitment)
- The more people with the right skills that get involved, the more likely we
  are to create something special for everyone in the local community
- Working with