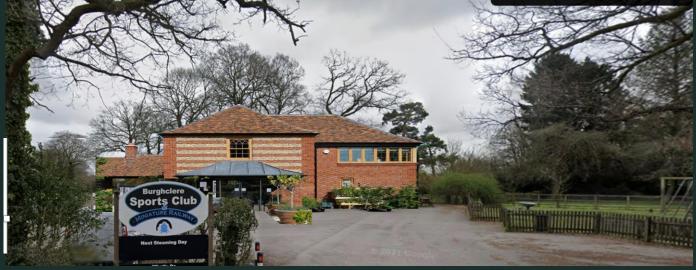

# PUBLIC CONSULTATION: What is it all about?

- The current Sports Club Building is c.80 years old and needs significant repairs/ replacing.
- In the heart of the community the club is currently used in many ways:
  - Sports: Football (Youth and Adult), Pool, Darts
  - Entertainment: Bingo, Quiz Nights, Music Nights and Public Bar
  - Recreation: Village Events and Miniature Railway
- But... it could offer so much more

### As a community imagine what we can create

After?