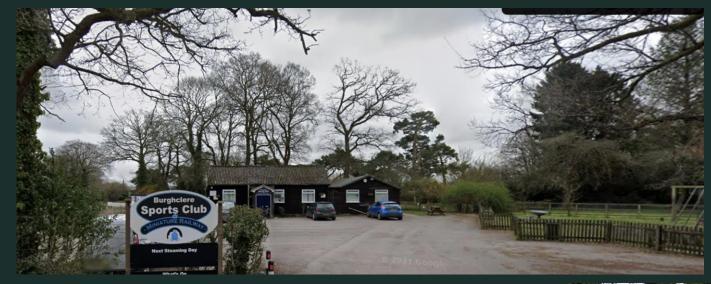

# PUBLIC CONSULTATION: What is it all about?

- The current Sports Club Building is c.80 years old and needs significant repairs/ replacing.
- In the heart of the community the club is currently used in many ways:
  - Sports: Football (Youth and Adult), Pool, Darts
  - Entertainment: Bingo, Quiz Nights, Music Nights and Public Bar
  - Recreation: Village Events and Miniature Railway
- But... it could offer so much more

### As a community imagine what we can create

After?